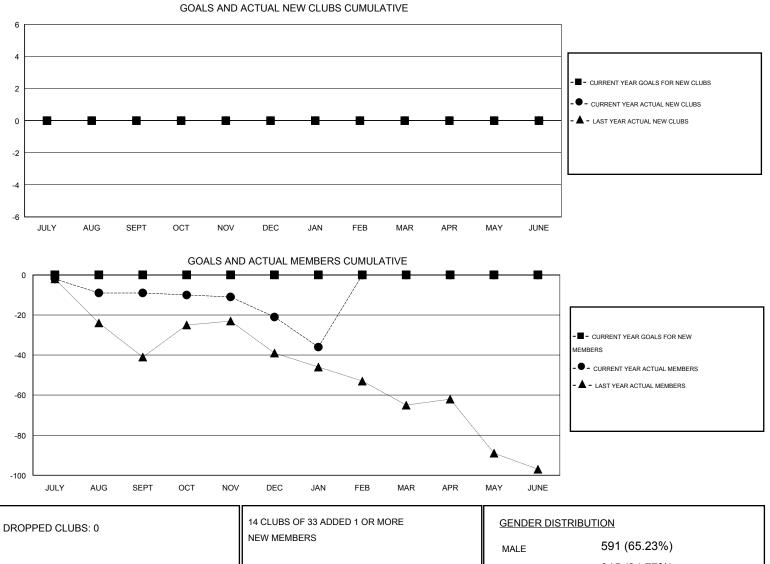

## **ED LECIUS**

| GMT: ED LEC           | CIUS             | US LOCATION MARYLAND |                  |                  |                       |                    |                                     |                    |                  |
|-----------------------|------------------|----------------------|------------------|------------------|-----------------------|--------------------|-------------------------------------|--------------------|------------------|
| Clubs                 |                  |                      |                  |                  | Members               |                    |                                     |                    |                  |
| RESULTS FOR 2014-2015 |                  |                      |                  |                  | RESULTS FOR 2014-2015 |                    |                                     |                    |                  |
| QUARTER               | NEW CLUB<br>GOAL | NEW CLUBS            | DROPPED<br>CLUBS | NET<br>GAIN/LOSS | QUARTER               | NEW MEMBER<br>GOAL | CHARTER AND<br>NEW MEMBERS<br>ADDED | DROPPED<br>MEMBERS | NET<br>GAIN/LOSS |
| JULY/AUG/SEPT         | 0                | 0                    | 0                | 0                | JULY/AUG/SEPT         | 0                  | 15                                  | 24                 | -9               |
| OCT/NOV/DEC           | 0                | 0                    | 0                | 0                | OCT/NOV/DEC           | 0                  | 20                                  | 32                 | -12              |
| JAN/FEB/MAR           | 0                | 0                    | 0                | 0                | JAN/FEB/MAR           | 0                  | 5                                   | 20                 | -15              |
| APR/MAY/JUNE          | 0                | 0                    | 0                | 0                | APR/MAY/JUNE          | 0                  | 0                                   | 0                  | 0                |